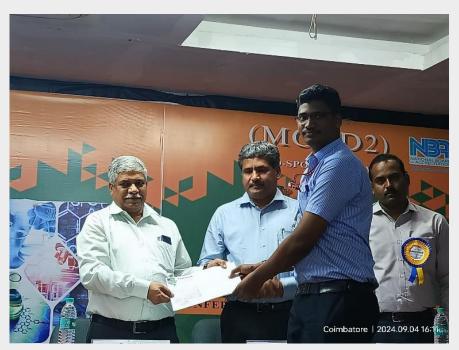

 Dr.S.Rajkumar, Associate Professor and Team of students from VII sem participated in International conference in medicinal chemistry at Karpagam College of Pharmacy, Coimbatore on 3<sup>rd</sup> and 4<sup>th</sup> September 2024.