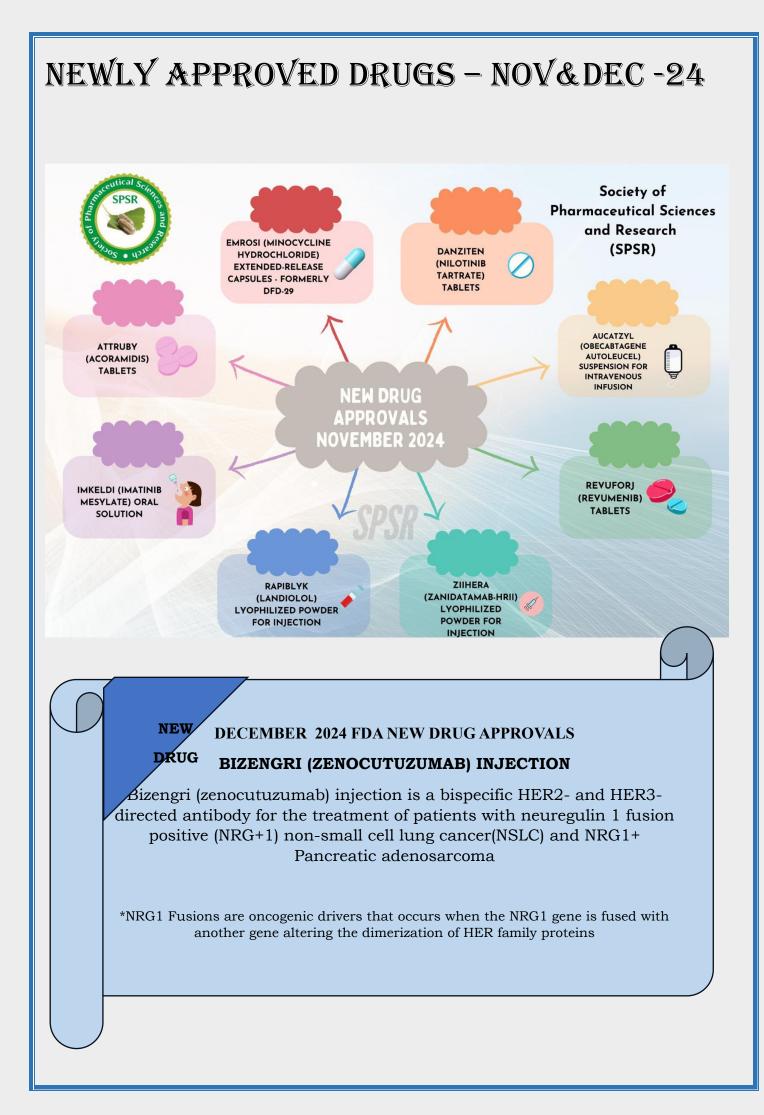

s a fiesta devoted to the years spend together with friends and staffs, to reminisce the joyous moments.

On the evening of 16.02.2024 the farewell was inaugurated followed by fun games which were conducted by the juniors to seniors such as singing, dancing, quiz games etc. Later the final year students were asked to give their opinions about the institute and staffs.

It was Heart warming to witness the screening of video wishes from Dr. M. Venkatesan, Principal, Pannai Marimuthu College of Pharmacy, Sivaganga and Mr. A. Muthukumar, Associate Professor, KMCH College of Pharmacy, Coimbatore who earlier taught for 2019 batch at DKCOP.



Saying goodbye is never easy, but it is an opportunity to cherish the memories, celebrate the journey, and look forward to the new adventures that await.



# STUDENTS CREATIVITY CORNER

 $\mathcal{O}$ 



B. KIRUTHIKA B. PHARM -2021 BATCH ĥ.



SABARIYA

B. PHARM -2023 BATCH











### VARSHINI.P

**B.PHARM- 2023** 





G. MANI RANJITH B. PHARM -2020

#### <u>யார் இந்த பெண்?</u>

இந்த மணியை மாணிக்கத்தை ! கருவில் சுமந்தாய் தாயாக ! மடியில் சுமந்தாய் பாட்டியாக ! கனவில் சுமந்தாய் காதலியாக ! மனதில் சுமந்தாய் மனைவியாக ! உயிரில் சுமந்தாய் தமக்கையாக ! தோல்வியை சுமந்தாய் தோழியாக ! குறையை சுமந்தாய் ஆசிரியையாக ! குணங்களை சுமந்தாய் மகளாக ! போதும்,

என் சுமைகள் அனைத்தையும் சுமந்த நீ

இன்று ஒரு நாள் விடுப்பு எடுத்துக்கொள் !!!

### DO

Tamil is the only classical language that has a continuous literary tradition for over 2000 years, with its poetry evolving from sangam literature to modern digital kavithai.

### <u>கல்லூரி சிறார்கள்</u>

பள்ளிகளை விட