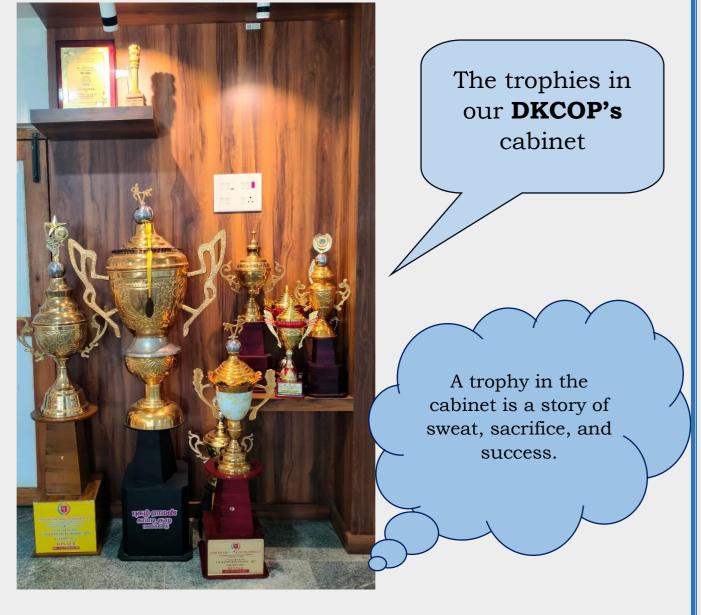

The team will lead by the captain S. Tamilselvan B.Pharm 2022 batch. Guided by their coach PET Mr.Prasad,Mr. Balamurugan and supported by the college management.



"This victory is not just a testament to your hard work on the field but also to the discipline and determination you have made the college proud,"

#### Intercollegiate KabaddiTournament

On August 8,2024, the students of Dr. Kalam collegeof pharmacy got **FIRST PRIZE** in kabaddi match held at Dhanalakshmi Srinivasan university.



### INTER COLLEGE KABADDI TOURNAMENT



Dr. Kalam College of Pharmacy shines at Intercollege kabaddi championship, on September 14/2024; the students showcased their exceptional skills and sportsmanshipbywinning**FIRST PRIZE** intheintercollegekabaddichampionshipheldat United CollegeOf Pharmacy.



## **DKCOP** in News papers

நிர்வாகிகள் மாலை அணிவித்து மரியாதை செலுத்திய போது எடுத்தபடம்.



ஆவணம் டாக்டர் கலாம் பார்மசி கல்லூரியில் முதலாமாண்டு வகுப்புகள் தொடக்க விழா நடந்தது.

ஆவணம் டாக்டர் கலாம் பார்மசி கல்லூரியில் ,ઓંடு ચસ્તાંપુક્રનં

விய் ஆண்டு வ <sub>பராவு</sub>ரணி, டி.ச.8– தஞ்சாவூர் மாவட்டம், பார்ம் மற்றும் எம்.பார்ம் பேராவூரணி அருகே முதலாம் ஆண்டு பேராவூரணி அருகே ஆவணம் டாக்டர் கலாம் பார்மசி கல்லூரியில் 2024— ஆண்டுக்கான 25-10

பி.பார்ம் மற்றும் எம்.பார்ம்

முதலாம் ஆண்டு வகுப்புகள் தொடக்க விழா

முதல்வர் அன்பழகன் தலைமை தாங்கினார்.

அஜித்டேனியல் முன்னிலை

விருந்தினராக தமிழ்நாடு தனியார் பள்ளிகள் சங்க

மாநில பொருளாளர் ஸ்ரீதர் கலந்து கொண்டு

குத்துவிளக்கேற்றி, 2024-

நசாவூரணி, நசாவூர் ம எலுரணி எம் டாக்ட ஸி கல்லாடி

மற்றும் ராகிங்கிற்கு எதிரான சட்ட நடவடிக்கைகள் குறித்து மாணவர்களுக்கு விள