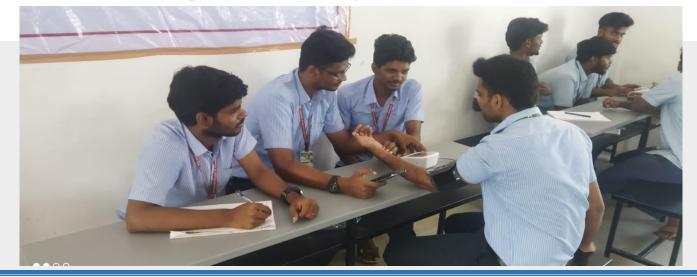

## Health is Wealth 10<sup>th</sup> INTERNATIONAL YOGA DAY

The 10<sup>th</sup> International yoga day was celebrated on Friday (21/6/2024) under the theme: "yoga for self and society". In the presence of esteemed chief guest Dr. Rajalakshmi The students, staff and officialsofDr.Kalam College of Pharmacy benefited from the yoga session.



## WORLD HYPERTENSION DAY

Since 2006, world hypertension day was celebrated on May 17. It was performed on the theme of "Measure your blood pressure accurately, control it, and live longer"

A group of students from B. Pharm final year and D. Pharm final year students check blood pressure of every student and staff in college in order to aware them. The BP was noted and medical history of the student and staff was asked and precautions were given.



## **SPORTS CORNER**

Physical education, a learning experience, offers a unique opportunity for problem – solving and self-expression and socialization. A well implemented and comprehensive programmers is an essential component to the growth of both mind and body. The Department of physical education of Dr. Kalam pharmacy college solely works to develop the body and mind of the student to work coordination. Physical Education is a sequential educational program. It is based on physical activities undertaken in an active, caring, supportive and nonthreatening atmosphere in which every student is challenged and successful. Students with disabilities are provided with a learning environment that is modified, when necessary, to allow for maximum participation and having a fine ground for Fo