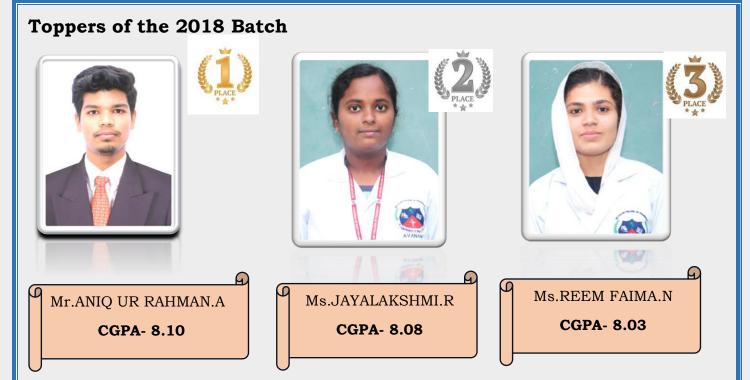

e of Pharmacy On 26<sup>th</sup> June we celebrate a momentous occasion – The graduation of our inaugural batch of 2018. It's a proud moment for Dr. Kalam College of Pharmacy.



**Chief Guest's Message** "It's a pleasure to be part of this momentous occasion. I congratulate the graduating students and wish them all the best for their future endeavours. I'd like to extend a special invitation to our graduating students to visit us every year on January 26th. We'd love to stay connected and see the impact you make in the world!"

-Mr. J. Jayaseelan.

Did you know? The tradition of wearing caps and gowns at graduation dates back to the 12th century! Scholars of medieval Europe wore gowns to stay warm in unheated buildings, and over time, this attire became a symbol of academic achievement.





# BID ADIEU

The students, staff and management of Dr. Kalam college of pharmacy bid farewell to the outgoing students of 2019 batch. Filled with curiosity and zeal, the farewell ceremony was organised by the students of 2020 batch in the college campus. The day was a fiesta devoted to the years spend together with friends and staffs, to reminisce the joyous moments.

On the evening of 16.02.2024 the farewell was inaugurated followed by fun games which were conducted by the juniors to seniors such as singing, dancing, quiz games etc. Later the final year students were asked to give their opinions about the institute and staffs.

It was Heart warming to witness the screening of video wishes from Dr. M. Venkatesan, Principal, Pannai Marimuthu College of Pharmacy, Sivaganga and Mr. A. Mut