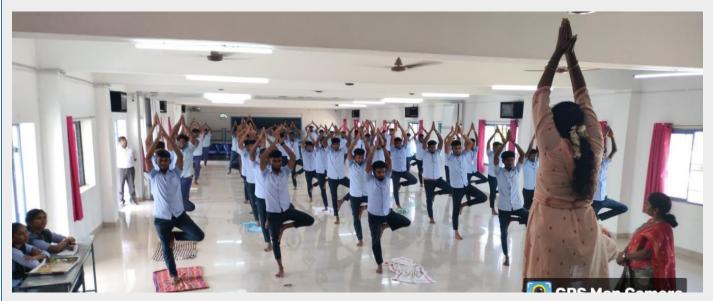

sts Mr. Ajith Daniel and Dr. B. Parimala Devi, M. Pharm, Ph.D., from the Department of Pharmacognosy.



During the visit, the team from Dr. Kalam College of Pharmacy made significant contributions, providing essential items to the girl children

### **OLD-AGE HOME VISIT**

On September 10, our college conducted a visit to an old-age home named vallalar old-age home situated at pattukkottai. The staffs and students of our college were gone to the home.



## Health is Wealth 10<sup>th</sup> INTERNATIONAL YOGA DAY

The 10<sup>th</sup> International yoga day was celebrated on Friday (21/6/2024) under the theme: "yoga for self and society". In the presence of esteemed chief guest Dr. Rajalakshmi The students, staff and officialsofDr.Kalam College of Pharmacy benefited from the yoga session.



## WORLD HYPERTENSION DAY

Since 2006, world hypertension day was celebrated on May 17. It was performed on the theme of "Measure your blood pressure accurately, control it, and live longer"

A group of students from B. Pharm final year and D. Pharm final year students check blood pressure of every student and staff in college in order to aware them. The BP was noted and medical history of the student and staff was asked and precautions were given.



## **SPORTS CORNER**

Physical education, a learning experience, offers a unique opportunity for problem – solving and self-expression and socialization. A well implemented and comprehensive programmers is an essential component to the growth of both mind and body. The Department of physical education of Dr. Kalam pharmacy college solely wo