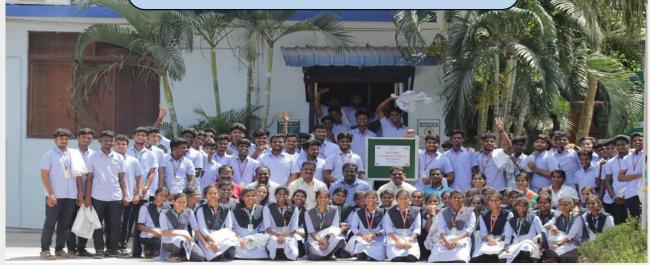

#### Seminar/Conferences attended

- Dr.B.Parimaladevi and Ms. I. Asika attended CEP- Two days National conference on Regulatory and quality facets of Herbal cosmetics and neutraceuticals" held at Sengundhar College of Pharmacy, Namakkal during 09.02.2024 and 10.02.2024.
- Dr.B.Parimaladevi and Dr. S. Vijayaraj participated in SAMVESHA'24 a Joint initiative of SIF NIT Trichy and I- STEM Bangalore at NIT, Trichy on 28.02.2024 on account of National Science day.
- Mr.T.Vimalakkannan participated in One day international conference on the topic " An Emerging interface between life science and Nanotechnology" at Periyar college of Pharmaceutical Sciences, Trichy on 29.02.2024.
- Dr.S.Vijayaraj, Mr.Vimalakkannan, Mr. S. Sudhakar and Ms. S. Monika participated in National conference on "Innovations in smart polymeric drug delivery systems" held at Dhanalakshmi Srinivasan University, Trichy on 27th July 2024.

 Dr.S.Rajkumar, Associate Professor and Team of students from VII sem participated in International conference in medicinal chemistry at Karpagam College of Pharmacy, Coimbatore on 3<sup>rd</sup> and 4<sup>th</sup> September 2024.