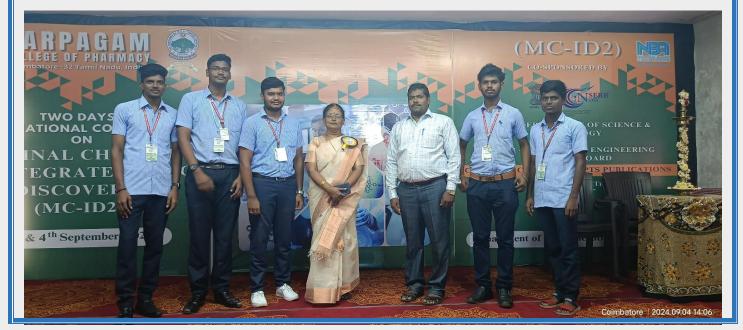

 Dr.S.Rajkumar, Associate Professor and Team of students from VII sem participated in International conference in medicinal chemistry at Karpagam College of Pharmacy, Coimbatore on 3<sup>rd</sup> and 4<sup>th</sup> September 2024.