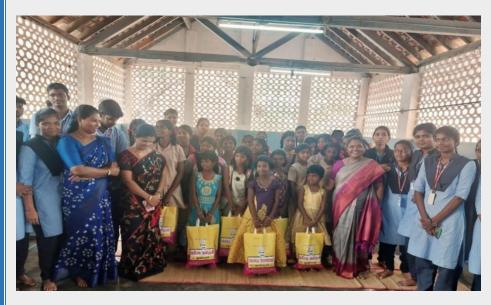

US- TREE PLANTATION**

On account of Dr. A. P. J Abdul kalam birthday anniversary celebration. DKCOP planted trees on 15<sup>th</sup> October 2024, with esteemed chief guest of **Dr.N.Anbalagan** (Principal of DKCOP) & **Prof.Mr.Mathivanan**, Principal of Dr. kalam polytechnic college about 50 students are actively participated in tree plantation.





## HELPING HANDS- SOCIAL OUTREACHES A Heart-warming Visit: DKCOP at Pattukkottai girl children Orphanage

On the 4<sup>th</sup> of November, 2023, students and faculty from Dr. Kalam College of Pharmacy embarked on a meaningful journey to the Pattukkottai Orphanage.

#### **Distinguished Guests**

Accompanying the students were esteemed guests Mr. Ajith Daniel and Dr. B. Parimala Devi, M. Pharm, Ph.D., from the Department of Pharmacognosy.



During the visit, the team from Dr. Kalam College of Pharmacy made significant contributions, providing essential items to the girl children

### **OLD-AGE HOME VISIT**

On September 10, our college conducted a visit to an old-age home named vallalar old-age home situated at pattukkottai. The staffs and students of our college were gone to the home.



## Health is Wealth 10<sup>th</sup> INTERNATIONAL YOGA DAY

The 10<sup>th</sup> International yoga day was celebrated on Friday (21/6/2024) under the theme: "yoga for self and society". In the presence of esteemed chief guest Dr. Rajalakshmi The students, staff and officialsofDr.Kalam College of Pharmacy benefited from the yoga session.



## WORLD HYPERTENSION DAY

Since 2006, world hypertension day was celebrated on May 17. It was perfor