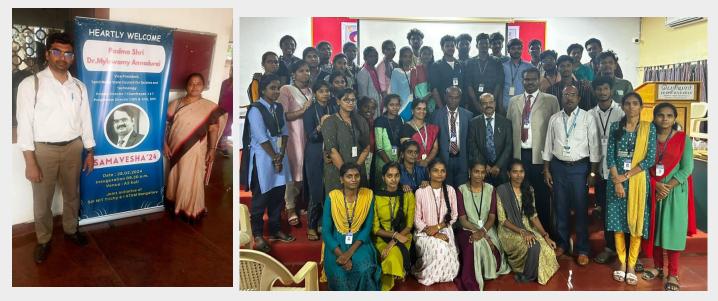

#### Seminar/Conferences attended

- Dr.B.Parimaladevi and Ms. I. Asika attended CEP- Two days National conference on Regulatory and quality facets of Herbal cosmetics and neutraceuticals" held at Sengundhar College of Pharmacy, Namakkal during 09.02.2024 and 10.02.2024.
- Dr.B.Parimaladevi and Dr. S. Vijayaraj participated in SAMVESHA'24 a Joint initiative of SIF NIT Trichy and I- STEM Bangalore at NIT, Trichy on 28.02.2024 on account of National Science day.
- Mr.T.Vimalakkannan participated in One day international conference on the topic " An Emerging interface between life science and Nanotechnology" at Periyar college of Pharmaceutical Sciences, Trichy on 29.02.2024.
- Dr.S.Vijayaraj, Mr.Vimalakkannan, Mr. S. Sudhakar and Ms. S. Monika participated in National conference on "Innovations in smart polymeric drug delivery systems" held at Dhanalakshmi Srinivasan University, Trichy on 27th July 2024.