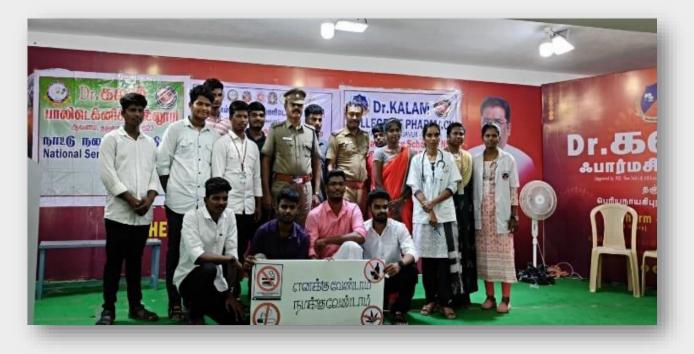

#### Seminar/Conferences attended

- Dr.B.Parimaladevi and Ms. I. Asika attended CEP- Two days National conference on Regulatory and quality facets of Herbal cosmetics and neutraceuticals" held at Sengundhar College of Pharmacy, Namakkal during 09.02.2024 and 10.02.2024.
- Dr.B.Parimaladevi and Dr. S. Vijayaraj participated in SAMVESHA'24 a Joint initiative of SIF NIT Trichy and I- STEM Bangalore at NIT, Trichy on 28.02.2024 on account of National Science day.
- Mr.T.Vimalakkannan participated in One day international conference on the topic " An Emerging interface between life science and Nanotechnology" at Periyar college of Pharmaceutical Sciences, Trichy on 29.02.2024.
- Dr.S.Vijayaraj, Mr.Vimalakkannan, Mr. S. Sudhakar and Ms. S. Monika participated in National conference on "Innovations in smart polymeric drug delivery systems" held at Dhanalakshmi Srinivasan University, Trichy on 27th July 2024.

 Dr.S.Rajkumar, Associate Professor and Team of students from VII sem participated in International conference in medicinal chemistry at Karpagam College of Pharmacy, Coimbatore on 3<sup>rd</sup> and 4<sup>th</sup> September 2024.