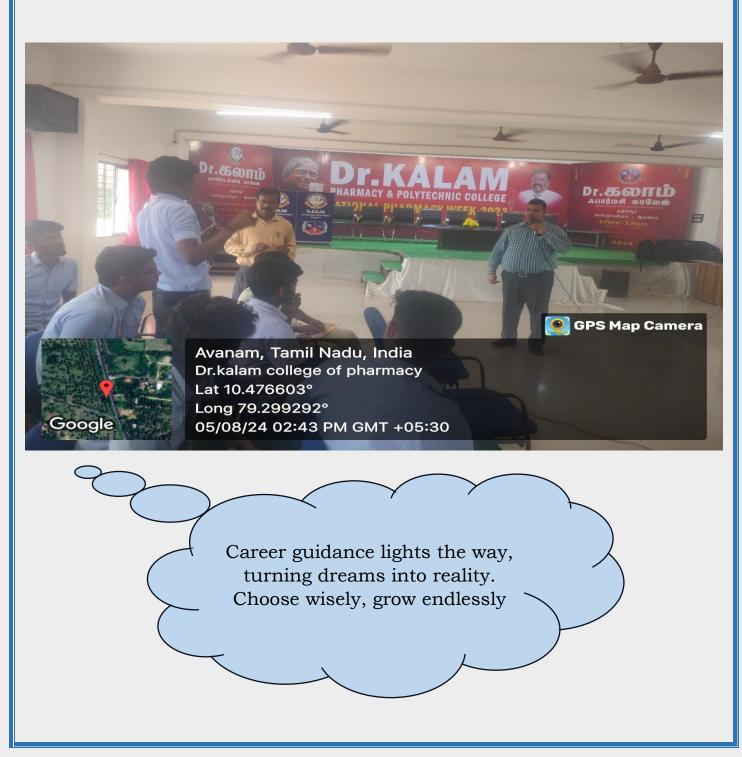

#### Seminar/Conferences attended

- Dr.B.Parimaladevi and Ms. I. Asika attended CEP- Two days National conference on Regulatory and quality facets of Herbal cosmetics and neutraceuticals" held at Sengundhar College of Pharmacy, Namakkal during 09.02.2024 and 10.02.2024.
- Dr.B.Parimaladevi and Dr. S. Vijayaraj participated in SAMVESHA'24 a Joint initiative of SIF NIT Trichy and I- STEM Bangalore at NIT, Trichy on 28.02.2024 on account of National Science day.
- Mr.T.Vimalakkannan participated in One day international conference on the topic " An Emerging interface between life science and Nanotechnology" at Periyar college of Pharmaceutical Sciences, Trichy on 29.02.2024.
- Dr.S.Vijayaraj, Mr.Vimalakkannan, Mr. S. Sudhakar and Ms. S. Monika participated in National conference on "Innovations in smart polymeric drug delivery systems" held at Dhanalakshmi Srinivasan University, Trichy on 27th July 2024.

 Dr.S.Rajkumar, Associate Professor and Team of students from VII sem participated in International conference in medicinal chemistry at Karpagam College of Pharmacy, Coimbatore on 3<sup>rd</sup> and 4<sup>th</sup> September 2024.