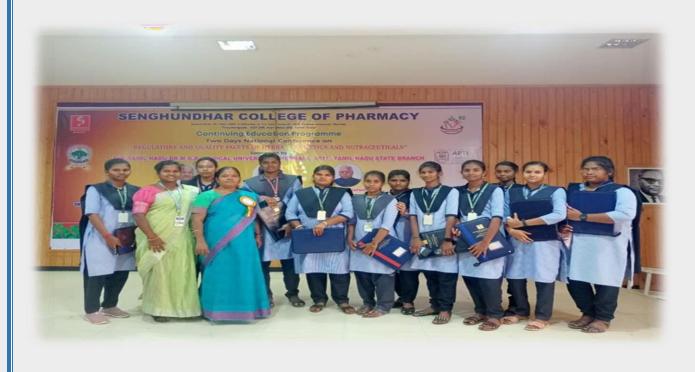

#### Seminar/Conferences attended

- Dr.B.Parimaladevi and Ms. I. Asika attended CEP- Two days National conference on Regulatory and quality facets of Herbal cosmetics and neutraceuticals" held at Sengundhar College of Pharmacy, Namakkal during 09.02.2024 and 10.02.2024.
- Dr.B.Parimaladevi and Dr. S. Vijayaraj participated in SAMVESHA'24 a Joint initiative of SIF NIT Trichy and I- STEM Bangalore at NIT, Trichy on 28.02.2024 on account of National Science day.
- Mr.T.Vimalakkannan participated in One day international conference on the topic " An Emerging interface between life science and Nanotechnology" at Periyar college of Pharmaceutical Sciences, Trichy on 29.02.2024.
- Dr.S.Vijayaraj, Mr.Vimalakkannan, Mr. S. Sudhakar and Ms. S. Monika participated in National conference on "Innovations in smart polymeric drug delivery systems" held at Dhanalakshmi Srinivasan University, Trichy on 27th July 2024.

#### **Faculty as Resource Person**

Dr.B.Parimaladevi was invited to chair a session at two days National conference on Regulatory and quality facets of Herbal cosmetics and neutraceuticals" held at Sengundhar College of Pharmacy, Namakkal during 09.02.2024 and 10.02.2024.