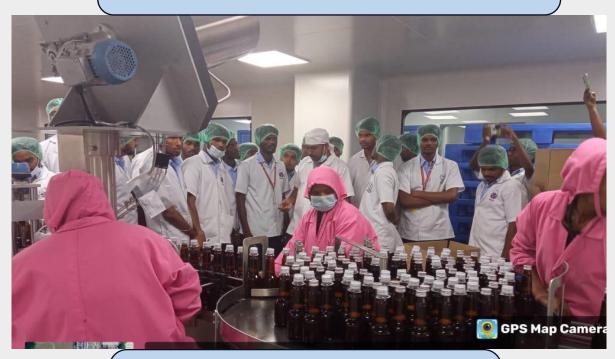

#### Seminar/Conferences attended

- Dr.B.Parimaladevi and Ms. I. Asika attended CEP- Two days National conference on Regulatory and quality facets of Herbal cosmetics and neutraceuticals" held at Sengundhar College of Pharmacy, Namakkal during 09.02.2024 and 10.02.2024.
- Dr.B.Parimaladevi and Dr. S. Vijayaraj participated in SAMVESHA'24 a Joint initiative of SIF NIT Trichy and I- STEM Bangalore at NIT, Trichy on 28.02.2024 on account of National Science day.
- Mr.T.Vimalakkannan participated in One day international conference on the topic " An Emerging interface between life science and Nanotechnology" at Periyar college of Pharmaceutical Sciences, Trichy on 29.02.2024.
- Dr.S.Vijayaraj, Mr.Vimalakkannan, Mr. S. Sudhakar and Ms. S. Monika participated in National conference on "Innovations in smart polymeric drug delivery systems" held at Dhanalakshmi Srinivasan University, Trichy on 27th July 2024.

 Dr.S.Rajkumar, Associate Professor and Team of students from VII sem participated in International conference in medicinal chemistry at Karpagam College of Pharmacy, Coimbatore on 3<sup>rd</sup> and 4<sup>th</sup> September 2024.