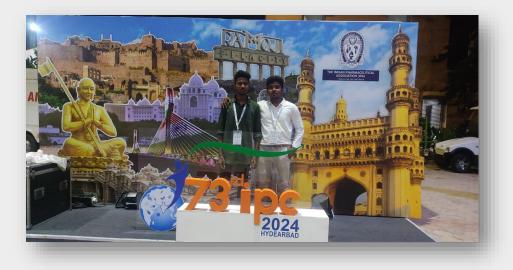

 Dr.S.Rajkumar, Associate Professor and Team of students from VII sem participated in International conference in medicinal chemistry at Karpagam College of Pharmacy, Coimbatore on 3<sup>rd</sup> and 4<sup>th</sup> September 2024.