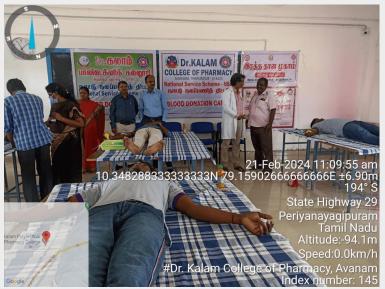

central instrumentation room is equiped with sophisticated Analytical instrumentation facilities

## **OUR SMART CLASSROOMS**

At DKCOP, the integration of smart classroom facilities has revolutionized the learning experience. Equipped with interactive whiteboards, projectors, and high-speed internet, these classrooms create an engaging and dynamic environment for students. The use of multimedia tools and online resources enhances teaching methods, making learning more interactive and accessible. With these advanced technologies, DKCOP ensures that students are well-prepared for the future, blending traditional education with innovative digital learning solutions.





# NSS ACTIVITIES

## **BLOOD DONATION CAMP**



A blood donation camp was organized by NSS Unit of Dr. Kalam college of



Pharmacy in collaboration with health primary center seruvaviduthi on February 21, 2024 in the college auditorium. Anbalagan, Principal Dr. N. inaugurated the program. Dr. S. Block Medical Arul, Officer. Seruvaviduthi was the chief guest of the program. A medical team of 2 doctors with 7 staff of primary health center Seruvaviduthi conducted the blood collection. More than 30 participants

donated blood during the camp. Appreciation certificates, gifts and refreshments were distributed to all the donors as a token of encouragement. Dr. S. Rajkumar, NSS Coordinator organized the camp.

## RALLY AGAINST DRUG ABUSE .

DKCOPconducted a rally and awareness to the people about the drug abusein the theme of **எனக்கு வேண்டாம்! நமக்கு வேண்டாம்!**Mrs.B. Pasupathi, Inspector of police, Peravurani (