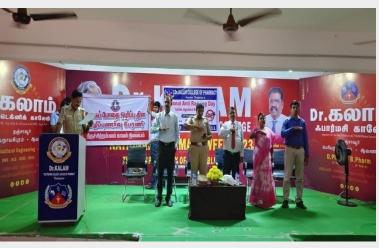

#### Seminar/Conferences attended

- Dr.B.Parimaladevi and Ms. I. Asika attended CEP- Two days National conference on Regulatory and quality facets of Herbal cosmetics and neutraceuticals" held at Sengundhar College of Pharmacy, Namakkal during 09.02.2024 and 10.02.2024.
- Dr.B.Parimaladevi and Dr. S. Vijayaraj participated in SAMVESHA'24 a Joint initiative of SIF NIT Trichy and I- STEM Bangalore at NIT, Trichy on 28.02.2024 on account of National Science day.
- Mr.T.Vimalakkannan participated in One day international conference on the topic " An Emerging interface between life science and Nanotechnology" at Periyar college of Pharmaceutical Sciences, Trichy on 29.02.2024.
- Dr.S.Vijayaraj, Mr.Vimalakkannan, Mr. S. Sudhakar and Ms. S. Monika participated in National conference on "Innovations in smart polymeric drug delivery systems" held at Dhanalakshmi Srinivasan University, Trichy on 27th July 2024.

 Dr.S.Rajkumar, Associate Professor and Team of students from VII sem participated in International conference in medicinal chemistry at Karpagam College of Pharmacy, Coimbatore on 3<sup>rd</sup> and 4<sup>th</sup> September 2024.