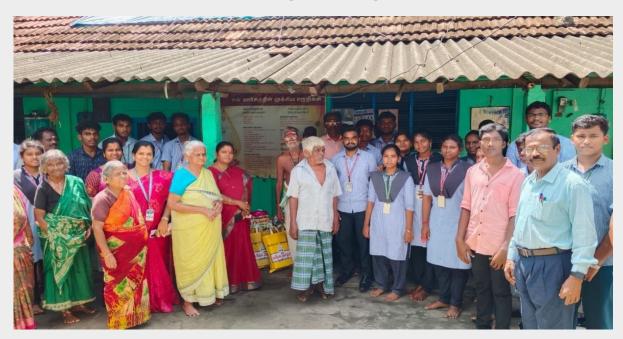

## HELPING HANDS- SOCIAL OUTREACHES A Heart-warming Visit: DKCOP at Pattukkottai girl children Orphanage

On the 4<sup>th</sup> of November, 2023, students and faculty from Dr. Kalam College of Pharmacy embarked on a meaningful journey to the Pattukkottai Orphanage.

#### **Distinguished Guests**

Accompanying the students were esteemed guests Mr. Ajith Daniel and Dr. B. Parimala Devi, M. Pharm, Ph.D., from the Department of Pharmacognosy.



During the visit, the team from Dr. Kalam College of Pharmacy made significant contributions, providing essential items to the girl children

### **OLD-AGE HOME VISIT**

On September 10, our college conducted a visit to an old-age home named vallalar old-age home situated at pattukkottai. The staffs and students of our college were gone to the home.



## Health is Wealth 10<sup>th</sup> INTERNATIONAL YOGA DAY

The 10<sup>th</sup> International yoga day was celebrated on Friday (21/6/2024) under the theme: "yoga for self and society". In the presence of esteemed chief guest Dr. Rajalakshmi The students, staff and officialsofDr.Kalam College of Pharmacy benefited from the yoga session.



## WORLD HYPERTENSION DAY

Since 2006, world hypertension day was celebrated on May 17. It was performed on the theme of "Measure your blood pressure accurately, control it, and live longer"

A group of students from B. Pharm final year and D. Pharm final year students check blood pressure of every student and staff in college in order to aware them. The BP was noted and medical history of the student and staff was asked and precautions were given.